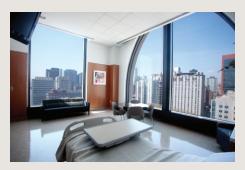

#### ULTIMATE LUXURY OPTIMAL CARE

Welcome to Greenberg 14 South, a very special luxury accommodations wing at NewYork-Presbyterian/ Weill Cornell—New York City's premier medical center.

Here, along whisper-quiet halls, in hotel-like rooms and suites filled with amenities, patients receive renowned state-of-the-art treatment with a level of comfort that is redefining hospital care.

### The Space

Greenberg 14 South includes twenty spacious and sunlit rooms. There are...

- Two large corner suites
- Three junior suites
- Nine river view rooms, with six of these having interconnecting doors that enable a two-room configuration
- Six standard suites, all with incredible views