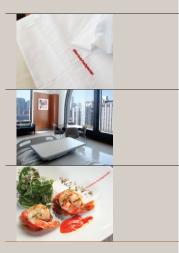

#### Amenities and services for Greenberg 14 South's luxury rooms and suites include

- A concierge to assist patients and their visitors
- Business offices/meeting rooms available on the floor
- A dedicated chef, with a team of experienced culinary professionals; state-of-the-art kitchen
- Private dining rooms available for patients and guests
- An extensive menu, offering meals to accommodate many individual food preferences and requirements
- High-end toiletries gift pack
- Wall-mounted HDTV, with cable connection
- DVD/VHS player
- Luxury marble bathroom, with euro-style walk-in shower
- Elegant furnishings, inclusive of dining table and chairs
- Queen-size sleepers, leather sofas, reclining chairs for visitor sleepovers
- A safe for each patient's valuables
- Internet, Intranet, and telephone service
- Mini-refrigerator
- Frette bed linens
- Beautiful, original framed artwork