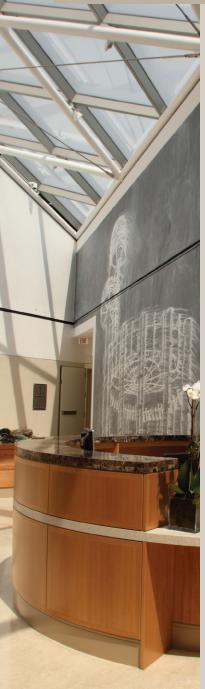

#### NewYork-Presbyterian's exclusive, new, twentyroom in-patient unit Greenberg 14 South

was created to enhance the hospital experience for patients and their visitors. Everything from the attentive and welcoming staff to the interior design details has been carefully selected to provide a healing environment. Here, in quiet elegance, patients will receive Weill Cornell's worldrenowned care from expert practitioners.

### The Space

Greenberg 14 South includes twenty spacious and sunlit rooms. There are...

- Two large corner suites
- Three junior suites
- Nine river view rooms, with six of these having interconnecting doors that enable a two-room configuration
- Six standard suites, all with incredible views